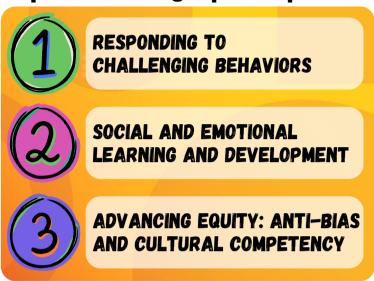

# **Key Professional Development Needs 2024**

Each summer, Northern Lights at CCV surveys members of the early childhood and afterschool workforce to better understand their professional development needs and preferences. See below for key highlights from the 2024 data set:

## **Top Three Training Topics Requested:**





### Folks are more likely to attend trainings on weekday evenings...



...but a strong minority are interested in weekdays during the day and Saturdays.

## **How folks find training opportunities:**

#### **Frequently Mentioned in Open Reponse:**

Direct Messages from Trainers and Organizations

74% 46%

I search the Northern Lights Training Calendar

I hear about trainings from my Vermont Early Childhood Network