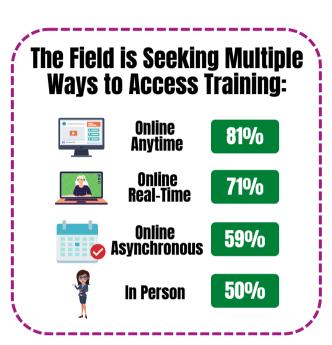

# **Key Professional Development Needs 2024**

Each summer, Northern Lights at CCV surveys members of the early childhood and afterschool workforce to better understand their professional development needs and preferences. See below for key highlights from the 2024 data set:

## **Top Three Training Topics Requested:**





### Folks are more likely to attend trainings on weekday evenings...



...but a strong minority are interested in weekdays during the day and Saturdays.

## **How folks find training opportunities:**

#### **Frequently Mentioned in Open Reponse:**

Direct Messages from Trainers and Organizations

74% 46%

I search the Northern Lights Training Calendar

I hear about trainings from my Vermont Early Childhood Network