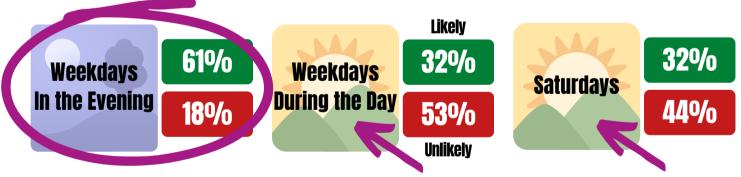

### Folks are more likely to attend trainings on weekday evenings...

...but a strong minority are interested in weekdays during the day and Saturdays.